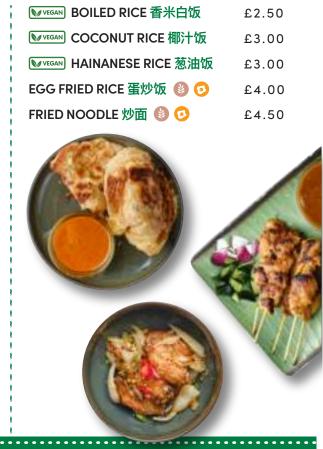

| NASI GORENG 马来香辣炒饭                                                                                                                  | £11.50 |
|-------------------------------------------------------------------------------------------------------------------------------------|--------|
| MALAYSIAN SPICY FRIED RICE WITH CHICKEN<br>AND SEAFOOD TOPPED WITH FRIED EGG                                                        |        |
| NASI LEMAK(CHICKEN/BEEF) 椰浆饭  ② ◆ • ② ② Ø ●                                                                                         | £11.90 |
| TRADITIONAL MALAYSIAN RICE DISH: COCONUT RICE, PEANUTS, CRISPY ANCHOVIES, HALF BOILED EGG, SAMBAL CHILLI AND CHICKEN <u>OR</u> BEEF |        |
| HAINANESE CHICKEN RICE 海南鸡饭 ② ② ③  POLICHED CHICKEN SERVED WITH HOMEMADE                                                            | £10.90 |
| CHILI SAUCE AND HAINANESE RICE                                                                                                      |        |
| CHAR SUI 叉烧饭<br>⑧ Ø ❷ ⊙                                                                                                             | £10.90 |

CARAMELISED BARBECUE PORK AND VEGTABLES TOPPED WITH FRIED EGG

KAMPONG SIGNATURE CHICKEN CURRY SERVED WITH BOILED RICE

CHICKEN CURRY RICE 咖哩鸡饭

HALAL MEAT SERVED HERE

NOODLE SOUP IN CHINESE CHU HOU SAUCE SERVED WITH 3 HOURS SLOW COOKED BEEF FLANK AND VEGTABLES