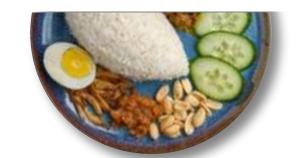

| NASI GORENG 马来香辣炒饭                                                                                                                  | £11.50 |
|-------------------------------------------------------------------------------------------------------------------------------------|--------|
| MALAYSIAN SPICY FRIED RICE WITH CHICKEN<br>AND SEAFOOD TOPPED WITH FRIED EGG                                                        |        |
| NASI LEMAK(CHICKEN/BEEF) 椰浆饭  ② ◆ • ② ② Ø ●                                                                                         | £11.90 |
| TRADITIONAL MALAYSIAN RICE DISH: COCONUT RICE, PEANUTS, CRISPY ANCHOVIES, HALF BOILED EGG, SAMBAL CHILLI AND CHICKEN <u>OR</u> BEEF |        |
| HAINANESE CHICKEN RICE 海南鸡饭 ② ② ③  POLICHED CHICKEN SERVED WITH HOMEMADE                                                            | £10.90 |
| CHILI SAUCE AND HAINANESE RICE                                                                                                      |        |
| CHAR SUI 叉烧饭<br>⑧ Ø ❷ ⊙                                                                                                             | £10.90 |